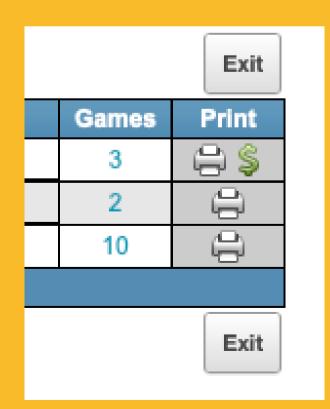

| ArbiterPay    | Pay Dashboard | Games | Print         |
|---------------|---------------|-------|---------------|
| Pay Officials | Pay Dashboard | 3     | <b>(</b> ] \$ |
|               |               | 2     | 1D            |
|               |               | 10    | 10            |
|               |               |       |               |
|               |               |       |               |